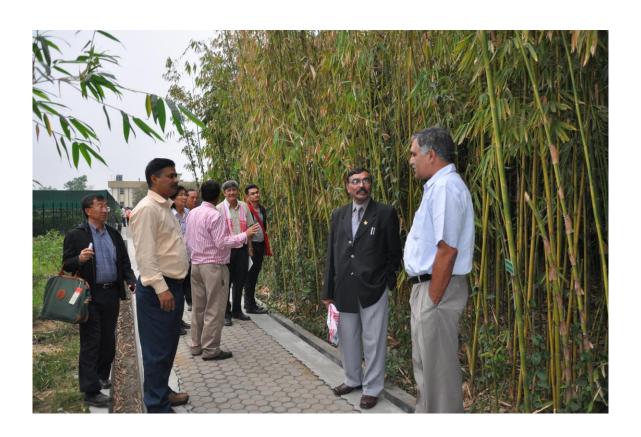

The team visited the RFRI bambusetum, bamboo nursery and other research facilities of the Institute. They appreciated the various works done by the Institute, particularly in the field of bamboos and rattans.