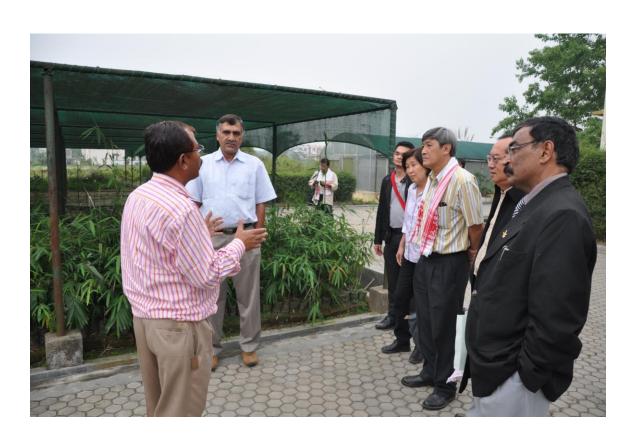

## Visit of Dignitaries from Thailand

A team of high level Dignitaries from Thailand paid a visit to RFRI, Jorhat (Assam) on 21st March, 2012. Sri N. K. Vasu, Director, RFRI, Jorhat welcomed the Dignitaries by traditional phulam gamosa. Sri R. K. Kalita, Head, Forestry Extension Division briefed the Dignitaries about the various research and development activities of the Institute. On behalf of the visiting team, Dr. Prasert Gosalvitra, Director General, the Queen Sirikit Department of Sericulture, Bangkok, Thailand stated the objectives of their visit.

The team visited the RFRI bambusetum, bamboo nursery and other research facilities of the Institute. They appreciated the various works done by the Institute, particularly in the field of bamboos and rattans.