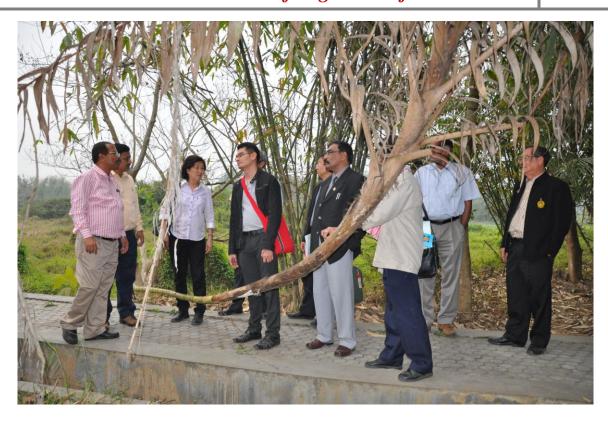

## Visit of Dignitaries from Thailand

A team of high level Dignitaries from Thailand paid a visit to RFRI, Jorhat (Assam) on 21st March, 2012. Sri N. K. Vasu, Director, RFRI, Jorhat welcomed the Dignitaries by traditional phulam gamosa. Sri R. K. Kalita, Head, Forestry Extension Division briefed the Dignitaries about the various research and development activities of the Institute. On behalf of the visiting team, Dr. Prasert Gosalvitra, Director General, the Queen Sirikit Department of Sericulture, Bangkok, Thailand stated the objectives of their visit.

The team visited the RFRI bambusetum, bamboo nursery and other research facilities of the Institute. They appreciated the various works done by the Institute, particularly in the field of bamboos and rattans.