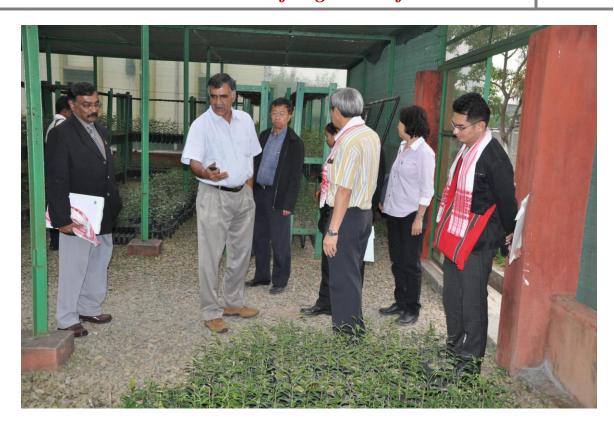

## Visit of Dignitaries from Thailand

A team of high level Dignitaries from Thailand paid a visit to RFRI, Jorhat (Assam) on 21st March, 2012. Sri N. K. Vasu, Director, RFRI, Jorhat welcomed the Dignitaries by traditional phulam gamosa. Sri R. K. Kalita, Head, Forestry Extension Division briefed the Dignitaries about the various research and development activities of the Institute. On behalf of the visiting team, Dr. Prasert Gosalvitra, Director General, the Queen Sirikit Department of Sericulture, Bangkok, Thailand stated the objectives of their visit.

The team visited the RFRI bambusetum, bamboo nursery and other research facilities of the Institute. They appreciated the various works done by the Institute, particularly in the field of bamboos and rattans.