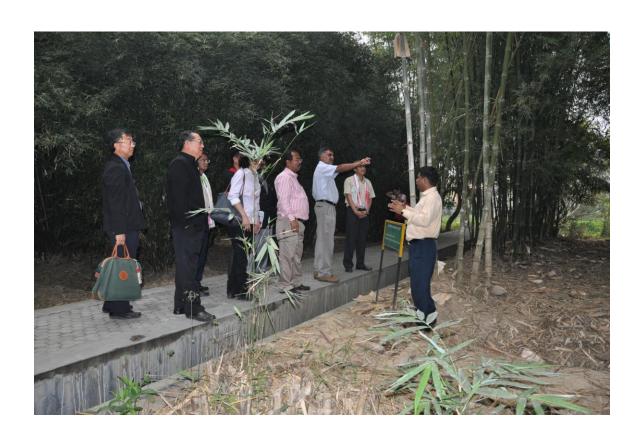

The team visited the RFRI bambusetum, bamboo nursery and other research facilities of the Institute. They appreciated the various works done by the Institute, particularly in the field of bamboos and rattans.