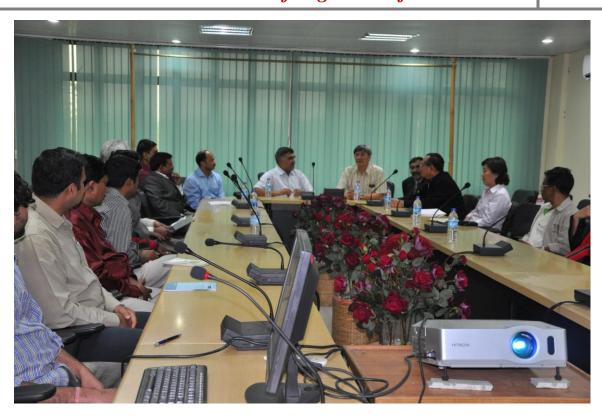

## Visit of Dignitaries from Thailand

A team of high level Dignitaries from Thailand paid a visit to RFRI, Jorhat (Assam) on 21st March, 2012. Sri N. K. Vasu, Director, RFRI, Jorhat welcomed the Dignitaries by traditional phulam gamosa. Sri R. K. Kalita, Head, Forestry Extension Division briefed the Dignitaries about the various research and development activities of the Institute. On behalf of the visiting team, Dr. Prasert Gosalvitra, Director General, the Queen Sirikit Department of Sericulture, Bangkok, Thailand stated the objectives of their visit.