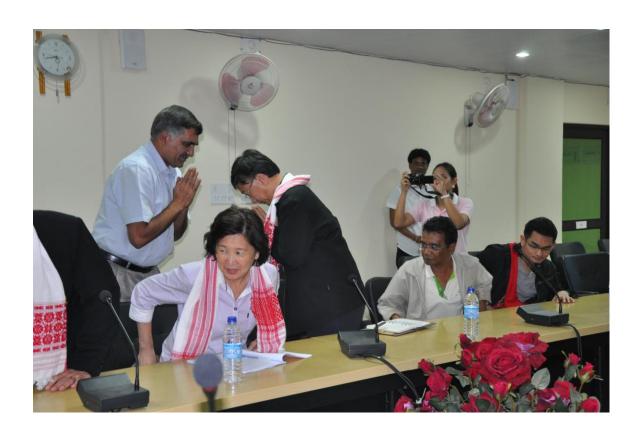

## Visit of Dignitaries from Thailand

A team of high level Dignitaries from Thailand paid a visit to RFRI, Jorhat (Assam) on 21st March, 2012. Sri N. K. Vasu, Director, RFRI, Jorhat welcomed the Dignitaries by traditional phulam gamosa. Sri R. K. Kalita, Head, Forestry Extension Division briefed the Dignitaries about the various research and development activities of the Institute. On behalf of the visiting team, Dr. Prasert Gosalvitra, Director General, the Queen Sirikit Department of Sericulture, Bangkok, Thailand stated the objectives of their visit.