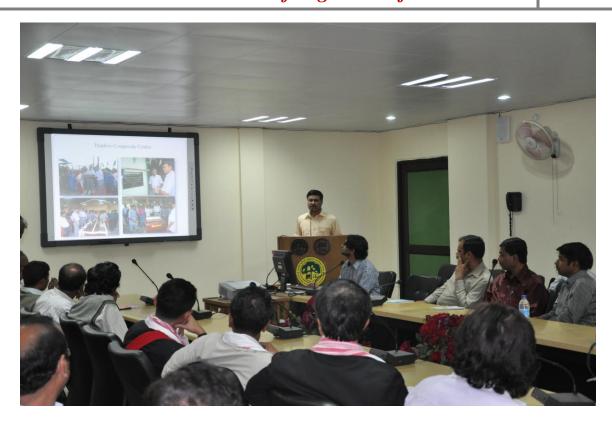

## Visit of Dignitaries from Thailand

A team of high level Dignitaries from Thailand paid a visit to RFRI, Jorhat (Assam) on 21st March, 2012. Sri N. K. Vasu, Director, RFRI, Jorhat welcomed the Dignitaries by traditional phulam gamosa. Sri R. K. Kalita, Head, Forestry Extension Division briefed the Dignitaries about the various research and development activities of the Institute. On behalf of the visiting team, Dr. Prasert Gosalvitra, Director General, the Queen Sirikit Department of Sericulture, Bangkok, Thailand stated the objectives of their visit.

The team visited the RFRI bambusetum, bamboo nursery and other research facilities of the Institute. They appreciated the various works done by the Institute, particularly in the field of bamboos and rattans.