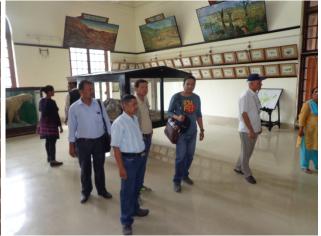

During visit, Mr. T. S. Bisht, Dr. R. P. Kala and Sudhir Thapaliyal explained the activities taken up in the village. The team member of FRI Shri Umesh Kumar and Shri Rambir Singh, Scientist-C coordinated the visit and told the delegates about interventions of FRI in the village. The delegates also visited Botanical Garden, Bambusetum and Museums of the Institute. They admired the cooperation of FRI team and villagers during the exposure visit.

Interaction with Sudhir Thapaliyal on uses & cultivation of mushroom & Visit of FRI Museums by delegation

Visit of Bambusetum and Botanical garden of FRI by the delegation