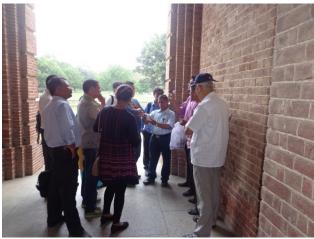

As a part of demonstration and diffusion of scientific interventions, a delegation consisting of 21 Forest Service officers from Nepal were facilitated to visit the model village, Shyampur where interaction among delegates, scientific team of FRI and Chairman of Bagwan Gramodyog Samiti and other members associated with different extension activities in model village also made on 12<sup>th</sup> June, 2016.

During visit, Mr. T. S. Bisht, Dr. R. P. Kala and Sudhir Thapaliyal explained the activities taken up in the village. The team member of FRI Shri Umesh Kumar and Shri Rambir Singh, Scientist-C coordinated the visit and told the delegates about interventions of FRI in the village. The delegates also visited Botanical Garden, Bambusetum and Museums of the Institute. They admired the cooperation of FRI team and villagers during the exposure visit.

## **Glimpes of Exposure Visit of ICMOD Delegation**

Interaction with T.S. Bisht on Beekeeping

Interaction with R.B. Singh, Scientist, FRI on medicinal plants & about model village

Interaction with Dr. R.P. Kala and Sh. T.S. Bisht on cultivation & utilization of medicinal plants