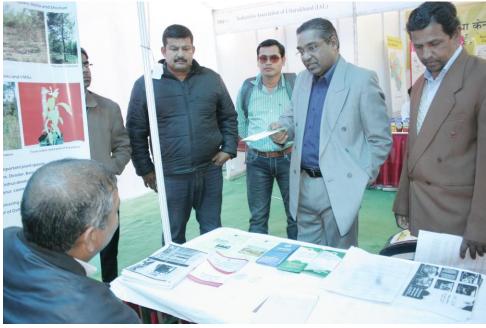

The Extension Division of Forest Research Institute, Dehradun also participated in this congress and displayed the exhibits in Science & Technology Exhibition (National Science Day-2015) to demonstrate different extension activities of the institute. The stall of Extension Division of the institute was aimed at dissemination of technologies of the institute including agroforestry models, non – wood forest products, eco-friendly colours and dyes, insect pests & diseases and their management, vegetative propagation of bamboo and its utilization, seasoning of wood, rehabilitation of mines, utilization of *Lantana* in the form of furniture, silvicultural practices of important forestry species, genetically planting stock improvement, marketing channel for forest produces, etc. About 500 visitors visited the stall and interacted with subject specialists present at the moment. Some of them also marked their views in visitor book.

During this event Dr. Charan Singh, Scientist-D, Shri Surinder Kumar Rautela, Forest Range Officer and Shri Ajay Gulati, Research Assistant Gr. 1 remained present in the stall and interacted with visitors and also answered their queries. The demonstration was made under the supervision of Dr. Paramjeet Singh, Scientist-F. Dr. Subhash Nautiyal, Scientist-G, Dr. Paramjeet Singh, Scientist-F, Dr. S. P. Chaukiyal, Scientist-D, Dr. Charan Singh, Scientist-D and Er. Neelesh Yadav, Scientist-C participated in Brain storming sessions of the congress.

#### A view of Exhibition

FRI stall in Exhibition

FRI Stall in Exhibition

A visitor at stall

Interaction with visitors

Participation of FRI Scientists in Brain storming session of congress

Participation of FRI Scientists in Brain storming session of congress