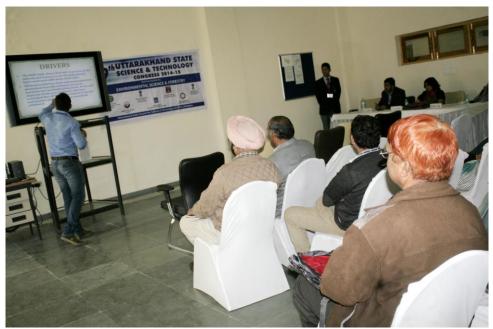

During this event Dr. Charan Singh, Scientist-D, Shri Surinder Kumar Rautela, Forest Range Officer and Shri Ajay Gulati, Research Assistant Gr. 1 remained present in the stall and interacted with visitors and also answered their queries. The demonstration was made under the supervision of Dr. Paramjeet Singh, Scientist-F. Dr. Subhash Nautiyal, Scientist-G, Dr. Paramjeet Singh, Scientist-F, Dr. S. P. Chaukiyal, Scientist-D, Dr. Charan Singh, Scientist-D and Er. Neelesh Yadav, Scientist-C participated in Brain storming sessions of the congress.

#### A view of Exhibition

FRI stall in Exhibition

FRI Stall in Exhibition

A visitor at stall

Interaction with visitors

Participation of FRI Scientists in Brain storming session of congress

Participation of FRI Scientists in Brain storming session of congress